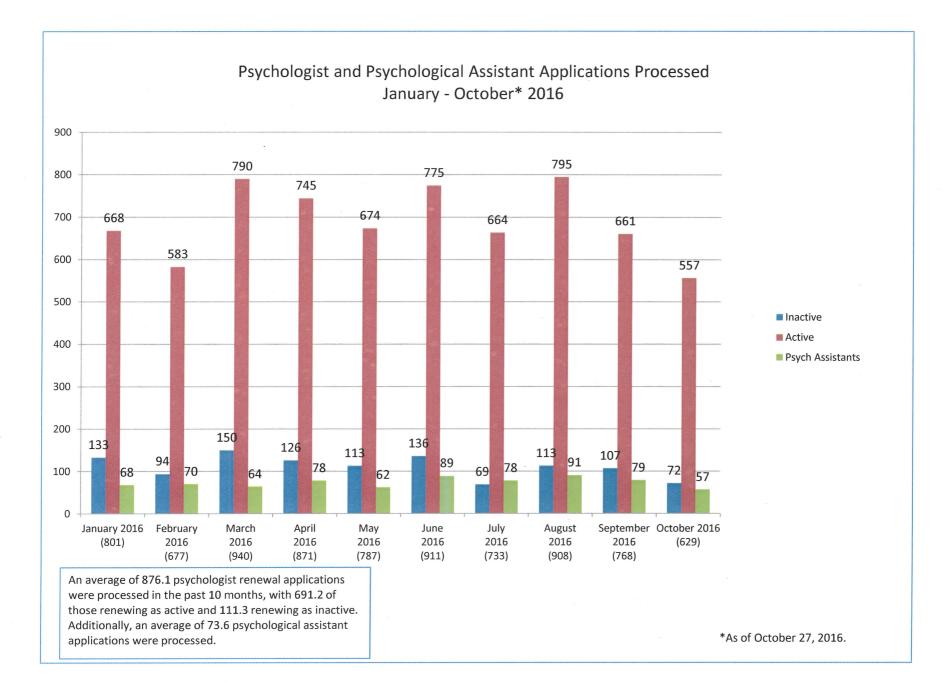

## CE Audit/Renewals for Psychologists and Psychological Assistants Statistics:

Please find attached the following statistics (as of October 27, 2016):

- A: CE Audits for January 2015 February 2016
- B: CE Audit Overview: Pass vs. Fail
- C: Reasons for Not Passing the CE Audit: January December 2015
- D: Citations Issued for CE Deficiencies
- E. Psychologist and Psychological Assistant Renewal Applications Processed: January October 2016

Approximately 10 percent (approximately 80 licensees) of renewing licensees are selected for inclusion in the audit each month.