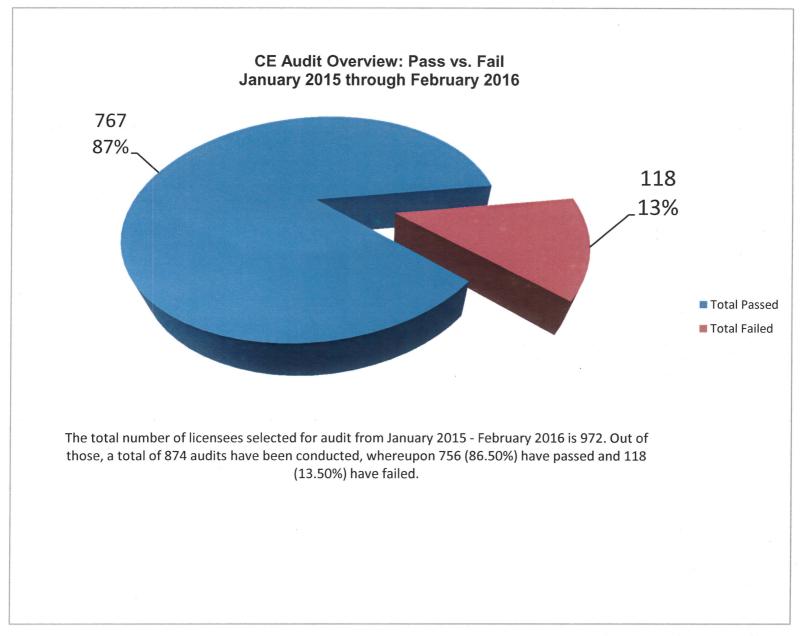

#### Attachment B

| Total   | Total  | Total  |  |  |
|---------|--------|--------|--|--|
| Audited | Passed | Failed |  |  |
| 885     | 766    | 119    |  |  |
|         | 86.55% | 13.45% |  |  |