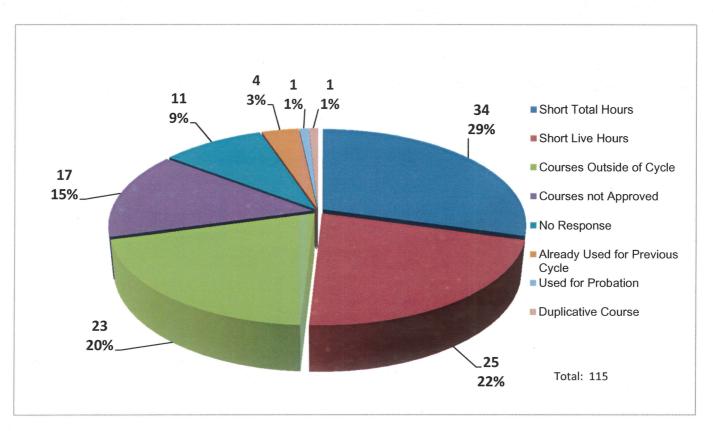

|
| 385.265   | 972                                               | 766          | 78.81%       | 87            | 8.95%         | 119                                                            | 12.24%       | 41.3                                                                                            |                          |                          |                                           |                                             |                                           |

| Total   | Total  | Total  |  |  |
|---------|--------|--------|--|--|
| Audited | Passed | Failed |  |  |
| 885     | 766    | 119    |  |  |
|         | 86.55% | 13.45% |  |  |

#### Attachment B



## Reasons for Not Passing the CE Audit: January - December 2015



١

# **Citations Issued for Continuing Education Deficiencies**

| Date Range Reported:            | 1/30/2016 - 10/27/2016 |        |  |  |  |
|---------------------------------|------------------------|--------|--|--|--|
| Total # of Citations Issued:    |                        | 16     |  |  |  |
| Cause for Citation (Violation): | #                      | %      |  |  |  |
| Insufficient Total Hours:       | 5                      | 31.25% |  |  |  |
| Insufficient "Live" Hours:      | 8                      | 50.00% |  |  |  |
| No Documents Submitted:         | 3                      | 18.75% |  |  |  |
| Abatement/Compliance Status:    | #                      | %      |  |  |  |
| Violation Abated:               | 13                     | 81.25% |  |  |  |
| Pending Abatement/Co