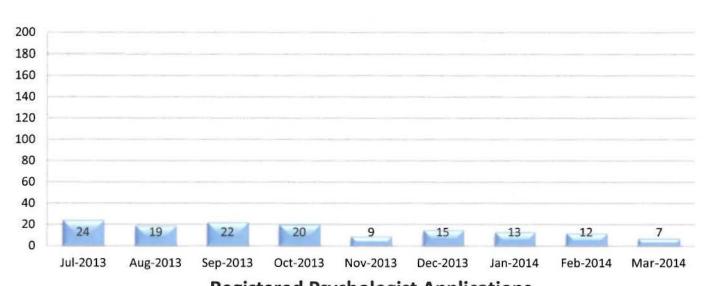

#### BOARD OF PSYCHOLOGY

1625 N. Market Blvd., N-215, Sacramento, CA 95834 P (916) 574-7720 F (916) 574-8671 www.psychboard.ca.gov



### MEMORANDUM

| DATE    | April 25, 2014                                    |  |
|---------|---------------------------------------------------|--|
| то      | Psychology Board Members                          |  |
| FROM    | Lavinia Snyder Licensing/Registration Coordinator |  |
| SUBJECT | Application Report                                |  |

Attached are the following licensing statistics for your review.

- · Applications received for each License Type
- Current Licensing Timeframes
- Table of Licensing Backlog

#### **ACTION**

No action required

## Applications Received July 2013 - March 2014







# Current Licensing Timeframes as of April 25, 2014:

| Type of Application        | Oldest Application * | Anticipated Processing Time   |
|----------------------------|----------------------|-------------------------------|
| Psychologist               | 02/21/2014           | 9 weeks out from today's date |
| Psychological<br>Assistant | 04/07/2014           | 3 weeks out                   |
| Registered<br>Psychologist | 0                    | 0 weeks out                   |

<sup>\*</sup>All applicants are notified when the Board receives an application. Oldest applications have not been received by an analyst.