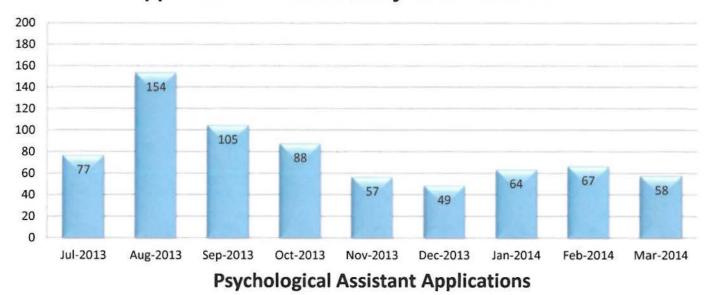

#### BOARD OF PSYCHOLOGY

1625 N. Market Blvd., N-215, Sacramento, CA 95834 P (916) 574-7720 F (916) 574-8671 www.psychboard.ca.gov



### MEMORANDUM

| DATE    | April 25, 2014                                    |  |
|---------|---------------------------------------------------|--|
| то      | Psychology Board Members                          |  |
| FROM    | Lavinia Snyder Licensing/Registration Coordinator |  |
| SUBJECT | Application Report                                |  |

Attached are the following licensing statistics for your review.

- · Applications received for each License Type
- Current Licensing Timeframes
- Table of Licensing Backlog

#### **ACTION**

No action required

## Applications Received July 2013 - March 2014







# Current Licensing Timeframes as of April 25, 2014:

| Type of Application        | Oldest Application * | Anticipated Processing Time   |
|----------------------------|----------------------|-------------------------------|
| Psychologist               | 02/21/2014           | 9 weeks out from today's date |
| Psychological<br>Assistant | 04/07/2014           | 3 weeks out                   |
| Registered<br>Psychologist | 0                    | 0 weeks out                   |

<sup>\*</sup>All applicants are notified when the Board receives an application. Oldest applications have not been received by an analyst.