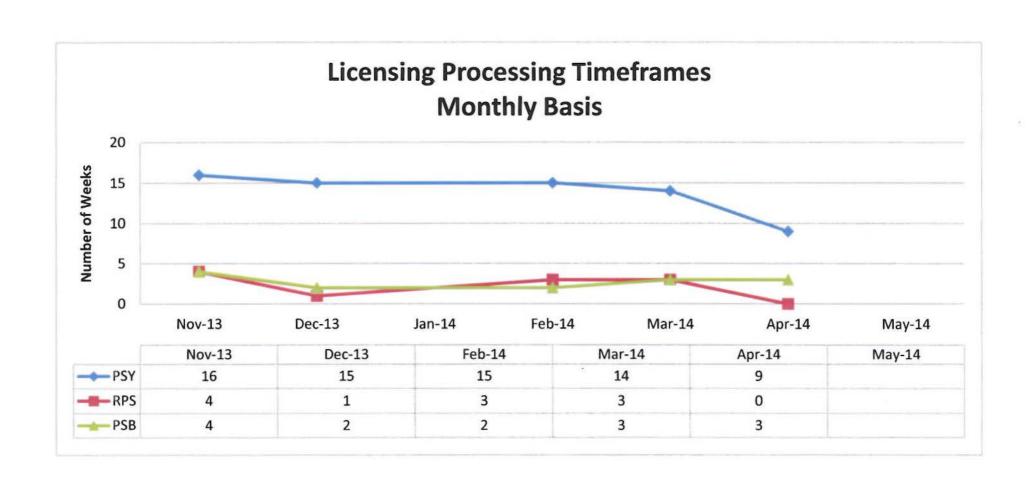

# Current Licensing Timeframes as of April 25, 2014:

| Type of Application        | Oldest Application * | Anticipated Processing Time   |
|----------------------------|----------------------|-------------------------------|
| Psychologist               | 02/21/2014           | 9 weeks out from today's date |
| Psychological<br>Assistant | 04/07/2014           | 3 weeks out                   |
| Registered<br>Psychologist | 0                    | 0 weeks out                   |