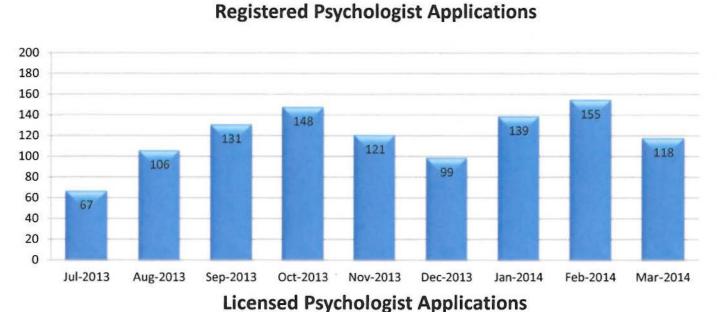

#### BOARD OF PSYCHOLOGY

1625 N. Market Blvd., N-215, Sacramento, CA 95834 P (916) 574-7720 F (916) 574-8671 www.psychboard.ca.gov



### MEMORANDUM

| DATE    | April 25, 2014                                    |  |
|---------|---------------------------------------------------|--|
| то      | Psychology Board Members                          |  |
| FROM    | Lavinia Snyder Licensing/Registration Coordinator |  |
| SUBJECT | Application Report                                |  |

Attached are the following licensing statistics for your review.

- · Applications received for each License Type
- Current Licensing Timeframes
- Table of Licensing Backlog

#### **ACTION**

No action required

## Applications Received July 2013 - March 2014







# Current Licensing Timeframes as of April 25, 2014:

| Type of Application        | Oldest Application * | Anticipated Processing Time   |
|----------------------------|----------------------|-------------------------------|
| Psychologist               | 02/21/2014           | 9 weeks out from today's date |
| Psychological<br>Assistant | 04/07/2014           | 3 weeks out                   |
| Registered<br>Psychologist | 0                    | 0 weeks out                   |

<sup>\*</sup>All applicants are notified when the Board receives an application. Oldest applications have not been received by an analyst.