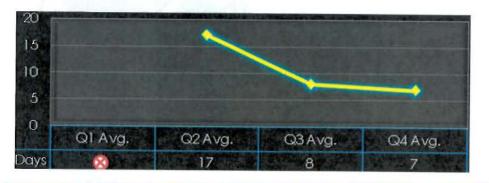

stigator.

The Board has set a target of 9 days for this measure.



# Intake & Investigation

Average cycle time from complaint receipt to closure of the investigation process. Does <u>not</u> include cases sent to the Attorney General or other forms of formal discipline.

The Board has set a target of 80 days for this measure.



# **Formal Discipline**

Average number of days to complete the entire enforcement process for cases resulting in formal discipline. (Includes intake and investigation by the Board, and prosecution by the AG)

The Board has set a target of 540 days for this measure.



## **Probation Intake**

Average number of days from monitor assignment, to the date the monitor makes first contact with the probationer.

The Board has set a target of 7 days for this measure.