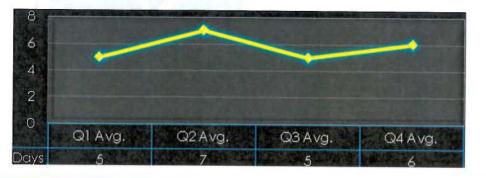

| 0      | 0      | 22 |

\* - The number of days from receipt of complaint to the effective date of the citation or the effective date of the disciplinary order.

# Department of Consumer Affairs Board of Psychology

# **Performance Measures**

Annual Report (2010 - 2011 Fiscal Year)

To ensure stakeholders can review the Board's progress in meeting its enforcement goals and targets, we have developed a transparent system of performance measurement. These measures are posted publicly on a quarterly basis.

This annual report represents the culmination of the first four quarters worth of data.



## Intake

Average cycle time from complaint receipt, to the date the complaint was assigned to an investigator.

The Board has set a target of 9 days for this measure.



# Intake & Investigation

Average cycle time from complaint receipt to closure of the investigation process. Does <u>not</u> include cases sent to the Attorney General or other forms of formal discipline.

The Board has set a target of 80 days for this measure.



# **Formal Discipline**

Average number of days to complete the entire enforcement process for cases resulting in formal discipline. (Includes intake and investigation by the Board, and prosecution by the AG)

The Board has set a target of 540 days for this measure.



## **Probation Intake**

Average number of days from monitor assignment, to the date the monitor makes first contact with the probationer.

The Board has set a target of 7 days for this measure.