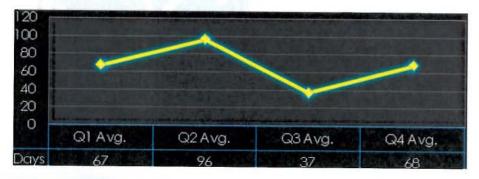

res**

Annual Report (2010 - 2011 Fiscal Year)

To ensure stakeholders can review the Board's progress in meeting its enforcement goals and targets, we have developed a transparent system of performance measurement. These measures are posted publicly on a quarterly basis.

This annual report represents the culmination of the first four quarters worth of data.



## Intake

Average cycle time from complaint receipt, to the date the complaint was assigned to an investigator.

The Board has set a target of 9 days for this measure.



# Intake & Investigation

Average cycle time from complaint receipt to closure of the investigation process. Does <u>not</u> include cases sent to the Attorney General or other forms of formal discipline.

The Board has set a target of 80 days for this measure.



# **Formal Discipline**

Average number of days to complete the entire enforcement process for cases resulting in formal discipline. (Includes intake and investigation by the Board, and prosecution by the AG)

The Board has set a target of 540 days for this measure.



## **Probation Intake**

Average number of days from monitor assignment, to the date the monitor makes first contact with the probationer.

The Board has set a target of 7 days for this measure.