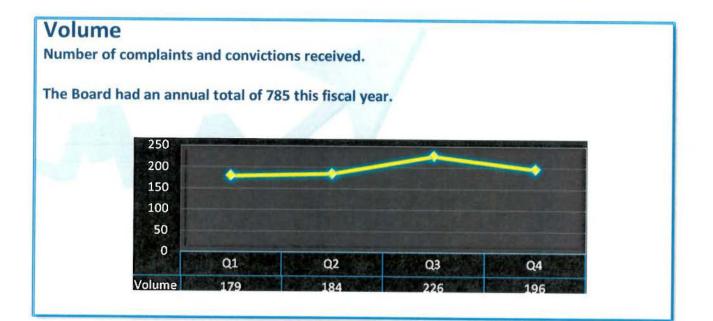

## **BOARD OF PSYCHOLOGY**

**Overview of Enforcement Activity** 

|                                                                                                                                                                                                                                                                                                                                                                                                                                                                                                                                                                                                                                                                                                      | of Enforcen | nent Activi | ty                                                                                                                                                                                                                                                                                                                                                                                                                                                                                                                                                                                                                                                                                                  | -        |             |
|------------------------------------------------------------------------------------------------------------------------------------------------------------------------------------------------------------------------------------------------------------------------------------------------------------------------------------------------------------------------------------------------------------------------------------------------------------------------------------------------------------------------------------------------------------------------------------------------------------------------------------------------------------------------------------------------------|-------------|-------------|-----------------------------------------------------------------------------------------------------------------------------------------------------------------------------------------------------------------------------------------------------------------------------------------------------------------------------------------------------------------------------------------------------------------------------------------------------------------------------------------------------------------------------------------------------------------------------------------------------------------------------------------------------------------------------------------------------|----------|-------------|
| License & Registration*                                                                                                                                                                                                                                                                                                                                                                                                                                                                                                                                                                                                                                                                              | 06/07       | 07/08       | 08/09                                                                                                                                                                                                                                                                                                                                                                                                                                                                                                                                                                                                                                                                                               | 09/10    | 10/11**     |
| Psychologist                                                                                                                                                                                                                                                                                                                                                                                                                                                                                                                                                                                                                                                                                         | 16,565      | 16,860      | 17,391                                                                                                                                                                                                                                                                                                                                                                                                                                                                                                                                                                                                                                                                                              | 21,003   | 21,527      |
| Registered Psychologist                                                                                                                                                                                                                                                                                                                                                                                                                                                                                                                                                                                                                                                                              | 374         | 382         | 329                                                                                                                                                                                                                                                                                                                                                                                                                                                                                                                                                                                                                                                                                                 | 321      | 314         |
| Psychological Assistant                                                                                                                                                                                                                                                                                                                                                                                                                                                                                                                                                                                                                                                                              | 1452        | 1453        | 1384                                                                                                                                                                                                                                                                                                                                                                                                                                                                                                                                                                                                                                                                                                | 1494     | 1556        |
| Cases Opened                                                                                                                                                                                                                                                                                                                                                                                                                                                                                                                                                                                                                                                                                         | 06/07       | 07/08       | 08/09                                                                                                                                                                                                                                                                                                                                                                                                                                                                                                                                                                                                                                                                                               | 09/10    | 10/11*      |
| Complaints Received                                                                                                                                                                                                                                                                                                                                                                                                                                                                                                                                                                                                                                                                                  | 517         | 606         | 786                                                                                                                                                                                                                                                                                                                                                                                                                                                                                                                                                                                                                                                                                                 | 712      | 785         |
| Criminal Conviction Reports Received<br>Investigations Opened                                                                                                                                                                                                                                                                                                                                                                                                                                                                                                                                                                                                                                        | 20          | 29<br>71    | 72<br>93                                                                                                                                                                                                                                                                                                                                                                                                                                                                                                                                                                                                                                                                                            | 54<br>80 | 48          |
| Cases sent to AG/DA                                                                                                                                                                                                                                                                                                                                                                                                                                                                                                                                                                                                                                                                                  | 37          | 28          | 22                                                                                                                                                                                                                                                                                                                                                                                                                                                                                                                                                                                                                                                                                                  | 39       | 83          |
| Filings                                                                                                                                                                                                                                                                                                                                                                                                                                                                                                                                                                                                                                                                                              | 57          | 20          | 22                                                                                                                                                                                                                                                                                                                                                                                                                                                                                                                                                                                                                                                                                                  | 39       | 37          |
| Accusations                                                                                                                                                                                                                                                                                                                                                                                                                                                                                                                                                                                                                                                                                          | 20          | 22          | 13                                                                                                                                                                                                                                                                                                                                                                                                                                                                                                                                                                                                                                                                                                  | 23       | 21          |
| Statement of Issues                                                                                                                                                                                                                                                                                                                                                                                                                                                                                                                                                                                                                                                                                  | 8           | 5           | 9                                                                                                                                                                                                                                                                                                                                                                                                                                                                                                                                                                                                                                                                                                   | 8        | 4           |
| Petitions to Compel Psych. Exam                                                                                                                                                                                                                                                                                                                                                                                                                                                                                                                                                                                                                                                                      | 0           | 0           | 0                                                                                                                                                                                                                                                                                                                                                                                                                                                                                                                                                                                                                                                                                                   | 0        | <del></del> |
| Petitions for Penalty Relief                                                                                                                                                                                                                                                                                                                                                                                                                                                                                                                                                                                                                                                                         | 3           | 4           | 3                                                                                                                                                                                                                                                                                                                                                                                                                                                                                                                                                                                                                                                                                                   | 1        | 0           |
| Petition for Reinstatement                                                                                                                                                                                                                                                                                                                                                                                                                                                                                                                                                                                                                                                                           | 2           | 0           | 1                                                                                                                                                                                                                                                                                                                                                                                                                                                                                                                                                                                                                                                                                                   | 1        | 0           |
| Petitions for Reconsideration                                                                                                                                                                                                                                                                                                                                                                                                                                                                                                                                                                                                                                                                        | 0           | 1           | 0                                                                                                                                                                                                                                                                                                                                                                                                                                                                                                                                                                                                                                                                                                   | 1        | 0           |
| Filing Withdrawals/Dismissals                                                                                                                                                                                                                                                                                                                                                                                                                                                                                                                                                                                                                                                                        | 1           |             |                                                                                                                                                                                                                                                                                                                                                                                                                                                                                                                                                                                                                                                                                                     | .1       |             |
| Accusations Withdrawn                                                                                                                                                                                                                                                                                                                                                                                                                                                                                                                                                                                                                                                                                | 3           | 2           | 0                                                                                                                                                                                                                                                                                                                                                                                                                                                                                                                                                                                                                                                                                                   | 0        | 2           |
| Accusations Dismissed                                                                                                                                                                                                                                                                                                                                                                                                                                                                                                                                                                                                                                                                                | 1           | 1           | 0                                                                                                                                                                                                                                                                                                                                                                                                                                                                                                                                                                                                                                                                                                   | 1        |             |
| Statement of Issues Withdrawn                                                                                                                                                                                                                                                                                                                                                                                                                                                                                                                                                                                                                                                                        | 4           | 1           | 5                                                                                                                                                                                                                                                                                                                                                                                                                                                                                                                                                                                                                                                                                                   | 0        | 0           |
| Citations                                                                                                                                                                                                                                                                                                                                                                                                                                                                                                                                                                                                                                                                                            |             | 1           |                                                                                                                                                                                                                                                                                                                                                                                                                                                                                                                                                                                                                                                                                                     |          |             |
| Citations Ordered                                                                                                                                                                                                                                                                                                                                                                                                                                                                                                                                                                                                                                                                                    | 3           | 4           | 5                                                                                                                                                                                                                                                                                                                                                                                                                                                                                                                                                                                                                                                                                                   | 10       | 9           |
| Decisions (Penalty)                                                                                                                                                                                                                                                                                                                                                                                                                                                                                                                                                                                                                                                                                  |             |             |                                                                                                                                                                                                                                                                                                                                                                                                                                                                                                                                                                                                                                                                                                     |          |             |
| Revocations                                                                                                                                                                                                                                                                                                                                                                                                                                                                                                                                                                                                                                                                                          | 2           | 3           | 1                                                                                                                                                                                                                                                                                                                                                                                                                                                                                                                                                                                                                                                                                                   | 2        | 2           |
| Revocation, Stayed, Probation                                                                                                                                                                                                                                                                                                                                                                                                                                                                                                                                                                                                                                                                        | 6           | 8           | 3                                                                                                                                                                                                                                                                                                                                                                                                                                                                                                                                                                                                                                                                                                   | 4        | 11          |
| Revocation, Stayed, Probation, Susp.                                                                                                                                                                                                                                                                                                                                                                                                                                                                                                                                                                                                                                                                 | 1           | 0           | 3                                                                                                                                                                                                                                                                                                                                                                                                                                                                                                                                                                                                                                                                                                   | 0        | 0           |
| Voluntary Surrender                                                                                                                                                                                                                                                                                                                                                                                                                                                                                                                                                                                                                                                                                  | 8           | 3           | 8                                                                                                                                                                                                                                                                                                                                                                                                                                                                                                                                                                                                                                                                                                   | 3        | 0           |
| Statement of Issues-License Denied***                                                                                                                                                                                                                                                                                                                                                                                                                                                                                                                                                                                                                                                                | 0           | 0           | 1                                                                                                                                                                                                                                                                                                                                                                                                                                                                                                                                                                                                                                                                                                   | 1        | 0           |
| Statement of Issues-License Granted***                                                                                                                                                                                                                                                                                                                                                                                                                                                                                                                                                                                                                                                               | 1 1         | 6           | 4                                                                                                                                                                                                                                                                                                                                                                                                                                                                                                                                                                                                                                                                                                   | 5        | 4           |
| Petitions for Penalty Relief Denied***                                                                                                                                                                                                                                                                                                                                                                                                                                                                                                                                                                                                                                                               | 2           | 0           | 1                                                                                                                                                                                                                                                                                                                                                                                                                                                                                                                                                                                                                                                                                                   | 0        | 0           |
| Petitions for Penalty Relief Granted***                                                                                                                                                                                                                                                                                                                                                                                                                                                                                                                                                                                                                                                              | 1 1         | 1           | 3                                                                                                                                                                                                                                                                                                                                                                                                                                                                                                                                                                                                                                                                                                   | 1        | 1           |
| Petition for Reinstatement Granted***                                                                                                                                                                                                                                                                                                                                                                                                                                                                                                                                                                                                                                                                | 0           | 0           | 1                                                                                                                                                                                                                                                                                                                                                                                                                                                                                                                                                                                                                                                                                                   | 0        | 0           |
| Petition for Reinstatement Denied***                                                                                                                                                                                                                                                                                                                                                                                                                                                                                                                                                                                                                                                                 | 2           | 0           | 0                                                                                                                                                                                                                                                                                                                                                                                                                                                                                                                                                                                                                                                                                                   | 0        | 1           |
| Reconsiderations Denied***                                                                                                                                                                                                                                                                                                                                                                                                                                                                                                                                                                                                                                                                           | 0           | 1           | 0                                                                                                                                                                                                                                                                                                                                                                                                                                                                                                                                                                                                                                                                                                   | 0        | 0           |
| Reconsiderations Granted***                                                                                                                                                                                                                                                                                                                                                                                                                                                                                                                                                                                                                                                                          | 0           | 0           | 0                                                                                                                                                                                                                                                                                                                                                                                                                                                                                                                                                                                                                                                                                                   | 1        | 0           |
| Reprimands                                                                                                                                                                                                                                                                                                                                                                                                                                                                                                                                                                                                                                                                                           | 2           | 0           | 0                                                                                                                                                                                                                                                                                                                                                                                                                                                                                                                                                                                                                                                                                                   | 0        | 1           |
| Orders Compelling Psych. Exam***                                                                                                                                                                                                                                                                                                                                                                                                                                                                                                                                                                                                                                                                     | 0           | 0           | 0                                                                                                                                                                                                                                                                                                                                                                                                                                                                                                                                                                                                                                                                                                   | 0        | 0           |
| ISO/TRO Ordered                                                                                                                                                                                                                                                                                                                                                                                                                                                                                                                                                                                                                                                                                      | 1           | 1           | 3                                                                                                                                                                                                                                                                                                                                                                                                                                                                                                                                                                                                                                                                                                   | 4        | 1           |
| Other                                                                                                                                                                                                                                                                                                                                                                                                                                                                                                                                                                                                                                                                                                | 1           | 1           | and the second se | 0        | 0           |
| Total Decisions                                                                                                                                                                                                                                                                                                                                                                                                                                                                                                                                                                                                                                                                                      | 23          | 24          | 28                                                                                                                                                                                                                                                                                                                                                                                                                                                                                                                                                                                                                                                                                                  | 21       | 17          |
| Decisions (Violation Type)                                                                                                                                                                                                                                                                                                                                                                                                                                                                                                                                                                                                                                                                           |             |             | 1.00                                                                                                                                                                                                                                                                                                                                                                                                                                                                                                                                                                                                                                                                                                |          |             |
| Gross Negligence/Incompetence                                                                                                                                                                                                                                                                                                                                                                                                                                                                                                                                                                                                                                                                        | 4           | 5           | 5                                                                                                                                                                                                                                                                                                                                                                                                                                                                                                                                                                                                                                                                                                   | 2        | 3           |
| Improper Supervision                                                                                                                                                                                                                                                                                                                                                                                                                                                                                                                                                                                                                                                                                 | 0           | 0           | 0                                                                                                                                                                                                                                                                                                                                                                                                                                                                                                                                                                                                                                                                                                   | 0        | 1           |
| Repeat Negligent Acts                                                                                                                                                                                                                                                                                                                                                                                                                                                                                                                                                                                                                                                                                | 0           | 0           | 0                                                                                                                                                                                                                                                                                                                                                                                                                                                                                                                                                                                                                                                                                                   | 0        | 0           |
| Self Abuse of Drugs or Alcohol                                                                                                                                                                                                                                                                                                                                                                                                                                                                                                                                                                                                                                                                       | 0           | 1           | 2                                                                                                                                                                                                                                                                                                                                                                                                                                                                                                                                                                                                                                                                                                   | 2        | 3           |
| Dishonesty/Fraud                                                                                                                                                                                                                                                                                                                                                                                                                                                                                                                                                                                                                                                                                     | 1           | 0           | 0                                                                                                                                                                                                                                                                                                                                                                                                                                                                                                                                                                                                                                                                                                   | 3        | 0           |
| Mental Illness                                                                                                                                                                                                                                                                                                                                                                                                                                                                                                                                                                                                                                                                                       |             | 1           |                                                                                                                                                                                                                                                                                                                                                                                                                                                                                                                                                                                                                                                                                                     | 0        | 0           |
| which we are an address of the second s | <u> </u>    |             |                                                                                                                                                                                                                                                                                                                                                                                                                                                                                                                                                                                                                                                                                                     |          |             |
| Aiding Unlicensed Practice                                                                                                                                                                                                                                                                                                                                                                                                                                                                                                                                                                                                                                                                           | 0           | 0           | 0                                                                                                                                                                                                                                                                                                                                                                                                                                                                                                                                                                                                                                                                                                   | 0        | 0           |
| General Unprofessional Conduct                                                                                                                                                                                                                                                                                                                                                                                                                                                                                                                                                                                                                                                                       | 0           | 2           | 1                                                                                                                                                                                                                                                                                                                                                                                                                                                                                                                                                                                                                                                                                                   | 1        | 1           |
| Probation Violation                                                                                                                                                                                                                                                                                                                                                                                                                                                                                                                                                                                                                                                                                  | 1           | 2           | 1                                                                                                                                                                                                                                                                                                                                                                                                                                                                                                                                                                                                                                                                                                   | 0        | 0           |
| Sexual Misconduct                                                                                                                                                                                                                                                                                                                                                                                                                                                                                                                                                                                                                                                                                    | 2           | 2           | 6                                                                                                                                                                                                                                                                                                                                                                                                                                                                                                                                                                                                                                                                                                   | 1        | 2           |
| Conviction of a Crime                                                                                                                                                                                                                                                                                                                                                                                                                                                                                                                                                                                                                                                                                | 7           | 8           | 4                                                                                                                                                                                                                                                                                                                                                                                                                                                                                                                                                                                                                                                                                                   | 6        | 26          |
| Discipline by Another State Board                                                                                                                                                                                                                                                                                                                                                                                                                                                                                                                                                                                                                                                                    | 4           | 0           | 1                                                                                                                                                                                                                                                                                                                                                                                                                                                                                                                                                                                                                                                                                                   | 0        | 1           |
| Other                                                                                                                                                                                                                                                                                                                                                                                                                                                                                                                                                                                                                                                                                                | 0           | 0           | 0                                                                                                                                                                                                                                                                                                                                                                                                                                                                                                                                                                                                                                                                                                   | 0        | 0           |
|                                                                                                                                                                                                                                                                                                                                                                                                                                                                                                                                                                                                                                                                                                      |             |             | <u> </u>                                                                                                                                                                                                                                                                                                                                                                                                                                                                                                                                                                                                                                                                                            |          |             |