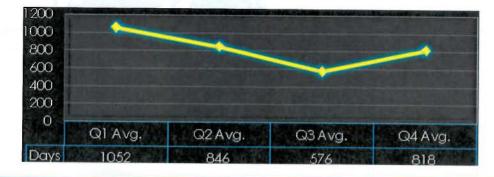

s.

This annual report represents the culmination of the first four quarters worth of data.



## Intake

Average cycle time from complaint receipt, to the date the complaint was assigned to an investigator.

The Board has set a target of 9 days for this measure.



# Intake & Investigation

Average cycle time from complaint receipt to closure of the investigation process. Does <u>not</u> include cases sent to the Attorney General or other forms of formal discipline.

The Board has set a target of 80 days for this measure.



# **Formal Discipline**

Average number of days to complete the entire enforcement process for cases resulting in formal discipline. (Includes intake and investigation by the Board, and prosecution by the AG)

The Board has set a target of 540 days for this measure.



## **Probation Intake**

Average number of days from monitor assignment, to the date the monitor makes first contact with the probationer.

The Board has set a target of 7 days for this measure.