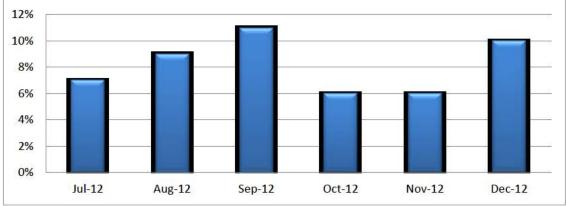

## Renewal Non-Compliance Rates - Historical Perspective

|                              | Report Dates                | %     | %     | %     | %     | %     | %     | %     | %     | Aug-12 | %     | Sep-12 | %     | 12-Oct | %     | Nov-12 | %     | Feb-13 | %     |
|------------------------------|-----------------------------|-------|-------|-------|-------|-------|-------|-------|-------|--------|-------|--------|-------|--------|-------|--------|-------|--------|-------|
| License<br>Renewal<br>Period | Monthly<br>Renewal<br>Count | 12/11 | 01/12 | 02/12 | 03/12 | 04/12 | 05/12 | 06/12 | 07/12 |        | 08/12 |        | 09/12 |        | 10/12 |        | 11/12 |        | 02/13 |
| Jan-11                       | 567                         | 2%    | 2%    | 2%    | 2%    | 2%    | 2%    | 2%    | 2%    | 10     | 2%    | 10     | 2%    | 10     | 2%    | 8      | 1%    | 4      | 19    |
| Feb-11                       | 567                         | 1%    | 1%    | 1%    | 1%    | 1%    | 1%    | 1%    | 1%    | 6      | 1%    | 5      | 1%    | 5      | 1%    | 5      | 1%    | 3      | 19    |
| Mar-11                       | 571                         | 2%    | 2%    | 2%    | 2%    | 1%    | 1%    | 1%    | 1%    | 5      | 1%    | 5      | 1%    | 5      | 1%    | 3      | 1%    | 1      | 0%    |
| Apr-11                       | 602                         | 3%    | 2%    | 1%    | 1%    | 1%    | 1%    | 1%    | 1%    | 4      | 1%    | 5      | 1%    | 5      | 1%    | 5      | 1%    | 4      | 19    |
| May-11                       | 615                         | 2%    | 2%    | 1%    | 1%    | 1%    | 0%    | 0%    | 0%    | 3      | 0%    | 3      | 0%    | 3      | 0%    | 2      | 0%    | 2      | 09    |
| Jun-11                       | 563                         | 3%    | 2%    | 2%    | 1%    | 1%    | 1%    | 1%    | 1%    | 4      | 1%    | 4      | 1%    | 4      | 1%    | 3      | 1%    | 3      | 19    |
| Jul-11                       | 632                         | 3%    | 3%    | 3%    | 3%    | 2%    | 2%    | 2%    | 2%    | 12     | 2%    | 12     | 2%    | 12     | 2%    | 9      | 1%    | 8      | 19    |
| Aug-11                       | 705                         | 2%    | 2%    | 2%    | 2%    | 1%    | 1%    | 1%    | 1%    | 5      | 1%    | 4      | 1%    | 3      | 0%    | 3      | 0%    | 3      | 0     |
| Sep-11                       | 649                         | 11%   | 8%    | 6%    | 6%    | 3%    | 2%    | 2%    | 2%    | 15     | 2%    | 15     | 2%    | 15     | 2%    | 7      | 1%    | 5      | 1     |
| Oct-11                       | 666                         |       | 10%   | 4%    | 4%    | 3%    | 2%    | 2%    | 2%    | 12     | 2%    | 9      | 1%    | 6      | 1%    | 6      | 1%    | 2      | 0     |
| Nov-11                       | 615                         |       |       | 7%    | 5%    | 3%    | 1%    | 1%    | 1%    | 7      | 1%    | 5      | 1%    | 5      | 1%    | 4      | 1%    | 4      | 10    |
| Dec-11                       | 668                         |       |       |       | 12%   | 5%    | 3%    | 3%    | 2%    | 16     | 2%    | 11     | 2%    | 6      | 1%    | 5      | 1%    | 3      | 0     |
| Jan-12                       | 632                         |       |       |       |       | 6%    | 4%    | 3%    | 3%    | 20     | 3%    | 13     | 2%    | 9      | 1%    | 8      | 1%    | 7      | 19    |
| Feb-12                       | 671                         |       |       |       |       |       | 4%    | 2%    | 2%    | 8      | 1%    | 4      | 1%    | 4      | 1%    | 4      | 1%    | 1      | 0     |
| Mar-12                       | 697                         |       |       |       |       |       |       | 7%    | 4%    | 20     | 3%    | 13     | 2%    | 11     | 2%    | 9      | 1%    | 2      | 0     |
| Apr-12                       | 585                         |       |       |       |       |       |       |       | 9%    | 29     | 5%    | 20     | 3%    | 15     | 3%    | 12     | 2%    | 6      | 10    |
| May-12                       | 232                         |       |       |       |       |       |       |       |       | 43     | 19%   | 21     | 9%    | 17     | 7%    | 13     | 6%    | 7      | 39    |
| Jun-12                       | 670                         |       |       |       |       |       |       |       |       |        |       | 46     | 7%    | 25     | 4%    | 9      | 1%    | 3      | 00    |
| Jul-12                       | 761                         |       |       |       |       |       |       |       |       |        |       |        |       | 66     | 9%    | 26     | 3%    | 12     | 29    |
| Aug-12                       | 667                         |       |       |       |       |       |       |       |       |        |       |        |       |        |       | 46     | 7%    | 8      | 19    |
| Sep-12                       | 670                         |       |       |       |       |       |       |       |       |        |       |        |       |        |       | 76     | 11%   | 30     | 49    |
| Oct-12                       | 704                         | 1     |       |       |       |       |       |       |       |        |       |        |       |        |       |        |       | 45     | 6%    |
| Nov-12                       | 627                         |       |       |       |       | ~     |       | ~     |       |        |       |        |       |        |       |        |       | 40     | 69    |
| Dec-12                       | 634                         |       |       |       |       | % 0   |       | n-Co  | mpli  | ant R  | ene   | wals   |       |        |       |        |       | 65     | 10%   |