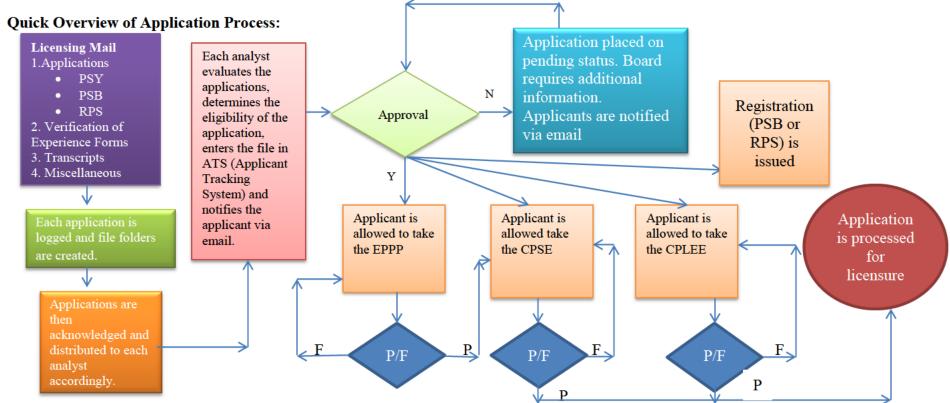

ber of Incoming Mail**

| Verification of Experience forms | 30/day = 150/week |
|----------------------------------|-------------------|
| Transcripts                      | 20/day = 100/week |
| Miscellaneous mail               | 10/day = 50/week  |
|                                  |                   |

## Average Number of Incoming Calls and Emails:

| Average Number of Incoming Cans and Emans. |                                     |  |
|--------------------------------------------|-------------------------------------|--|
| Phone Calls                                | 75/day = 375/week                   |  |
| Emails                                     | 30/day for each staff (5) =750/week |  |
|                                            |                                     |  |



| 2011      | PSB | RPS | PSY  | Total |
|-----------|-----|-----|------|-------|
| JANUARY   | 53  | 11  | 103  | 167   |
| FEBRUARY  | 62  | 9   | 92   | 163   |
| MARCH     | 72  | 15  | 83   | 170   |
| APRIL     | 57  | 6   | 78   | 141   |
| MAY       | 67  | 15  | 97   | 179   |
| JUNE      | 94  | 13  | 78   | 185   |
| JULY      | 99  | 30  | 71   | 200   |
| AUGUST    | 120 | 19  | 86   | 225   |
| SEPTEMBER | 101 | 22  | 106  | 229   |
| OCTOBER   | 88  | 19  | 65   | 172   |
| NOVEMBER  | 94  | 7   | 59   | 160   |
| DECEMBER  | 57  | 19  | 87   | 163   |
| TOTAL     | 964 | 185 | 1005 | 2154  |

## Application Statistics - Year Comparison

| 2012      | PSB | RPS | PSY  | Total |
|-----------|-----|-----|------|-------|
| JANUARY   | 59  | 16  | 89   | 164   |
| FEBRUARY  |