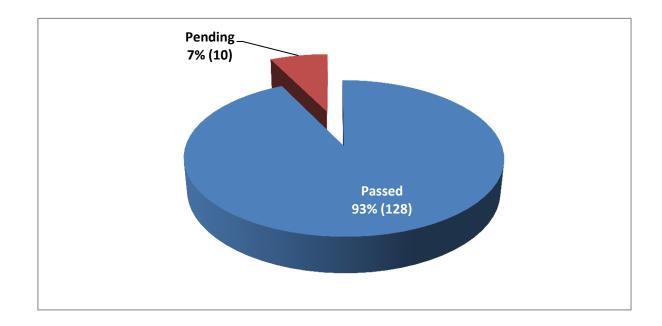

## Continuing Education Audits Calendar Year: 2013

| Month    | Total # of<br>Licensees<br>Selected for<br>Audit: | #<br>Passed: | %<br>Passed: | #<br>Pending: | %<br>Pending: | #<br>Failed:<br>(Referred to<br>Citation & Fine<br>Program) | %<br>Failed: |
|----------|---------------------------------------------------|--------------|--------------|---------------|---------------|-------------------------------------------------------------|--------------|
| January  | 31                                                | 31           | 100.00%      | 0             | 0.00%         | 0                                                           | 0.00%        |
| February | 35                                                | 34           | 97.14%       | 1             | 2.86%         |                                                             |              |
| March    | 36                                                | 33           | 91.67%       | 3             | 8.33%         |                                                             |              |
| April    | 36                                                | 30           | 83.33%       | 6             | 16.67%        |                                                             |              |
| Totals   | 138                                               | 128          | 92.75%       | 10            | 7.25%         | 0                                                           | 0.00%        |