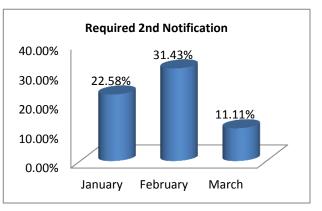

## Continuing Education Audits Calendar Year: 2013

| Month    | Average<br>Processing<br>Time<br>(Days):<br>(Initial to Final<br>Notices) | Date Audit<br>Initiated: | Date Audit<br>Concluded: | Initiation to<br>Conclusion<br>(Days): | #<br>Required a<br>2nd<br>Notification: | %<br>Required 2nd<br>Notification: |
|----------|---------------------------------------------------------------------------|--------------------------|--------------------------|----------------------------------------|-----------------------------------------|------------------------------------|
| January  | 17.9                                                                      | 2/26/2013                | 5/15/2013                | 78                                     | 7                                       | 22.58%                             |
| February | 17.4                                                                      | 7/31/2013                |                          |                                        | 11                                      | 31.43%                             |
| March    | 14.5                                                                      | 8/15/2013                |                          |                                        | 4                                       | 11.11%                             |
| April    | 13.8                                                                      | 9/3/2013                 |                          |                                        |                                         |                                    |
| Totals   | 15.9                                                                      |                          |                          |                                        | 22                                      | 15.94%                             |