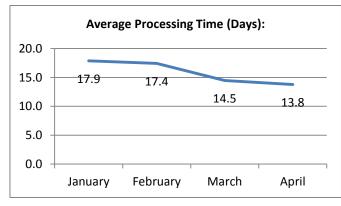

## Continuing Education Audits Calendar Year: 2013

| Month    | Average<br>Processing<br>Time<br>(Days):<br>(Initial to Final<br>Notices) | Date Audit<br>Initiated: | Date Audit<br>Concluded: | Initiation to<br>Conclusion<br>(Days): | #<br>Required a<br>2nd<br>Notification: | %<br>Required 2nd<br>Notification: |
|----------|---------------------------------------------------------------------------|--------------------------|--------------------------|----------------------------------------|-----------------------------------------|------------------------------------|
| January  | 17.9                                                                      | 2/26/2013                | 5/15/2013                | 78                                     | 7                                       | 22.58%                             |
| February | 17.4                                                                      | 7/31/2013                |                          |                                        | 11                                      | 31.43%                             |
| March    | 14.5                                                                      | 8/15/2013                |                          |                                        | 4                                       | 11.11%                             |
| April    | 13.8                                                                      | 9/3/2013                 |                          |                                        |                                         |                                    |
| Totals   | 15.9                                                                      |                          |                          |                                        | 22                                      | 15.94%                             |