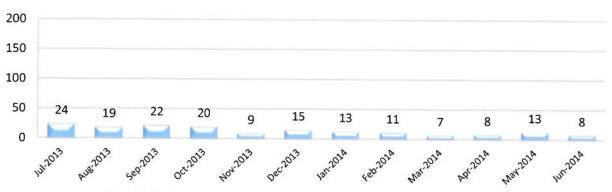

## Applications Received July 2013 - June 2014

Total of 1015 Psychological Assistant Applications Received for FY 2013/2014

Total of 169 Registered Psychologist Applications Received for FY 2013/2014

Total of 1415 Licensed Psychologist Applications Received for FY 2013/2014

Total of 2599 Applications Received for FY 2013/2014