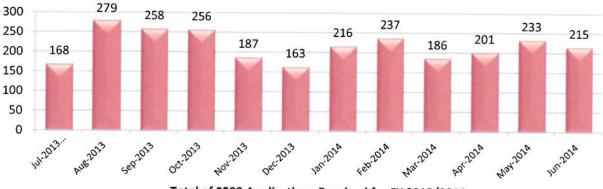

## Applications Received July 2013 - June 2014

Total of 1015 Psychological Assistant Applications Received for FY 2013/2014

Total of 169 Registered Psychologist Applications Received for FY 2013/2014

Total of 1415 Licensed Psychologist Applications Received for FY 2013/2014

Total of 2599 Applications Received for FY 2013/2014