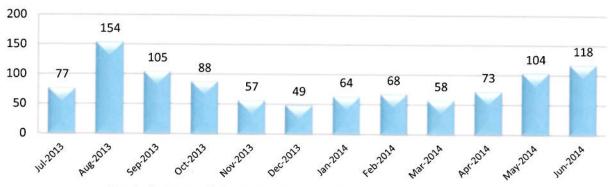

## Applications Received July 2013 - June 2014

Total of 1015 Psychological Assistant Applications Received for FY 2013/2014

Total of 169 Registered Psychologist Applications Received for FY 2013/2014

Total of 1415 Licensed Psychologist Applications Received for FY 2013/2014

Total of 2599 Applications Received for FY 2013/2014