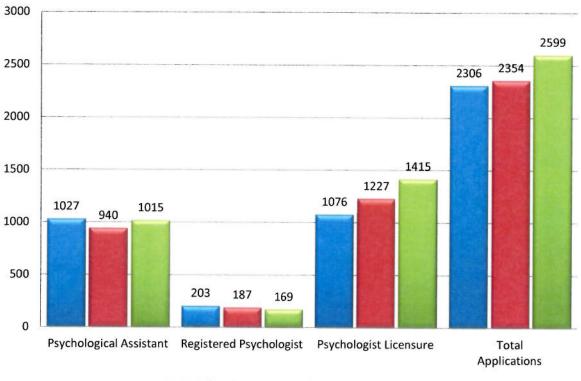

## Applications Received July 2013 - June 2014

Total of 1015 Psychological Assistant Applications Received for FY 2013/2014

Total of 169 Registered Psychologist Applications Received for FY 2013/2014

Total of 1415 Licensed Psychologist Applications Received for FY 2013/2014

Total of 2599 Applications Received for FY 2013/2014

## **Total Applications Received by Fiscal Year**

■ FY 2011/2012 ■ FY 2012/2013 ■ FY 2013/2014