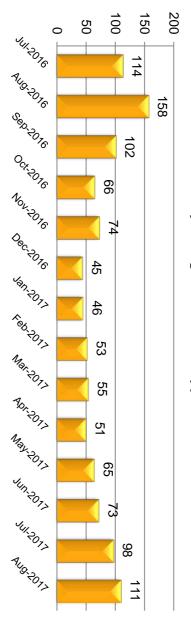

## Applications Received July 1, 2016 - August 30, 2017

## Total of 1549 Licensed Psychologist Applications Received