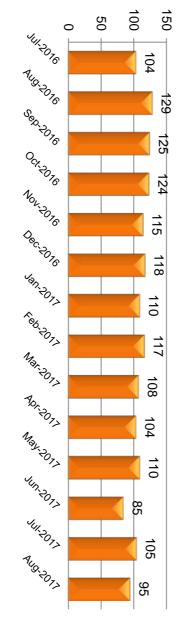

## Applications Received July 1, 2016 - August 30, 2017

# Total of 1111 Psychological Assistant Applications Received