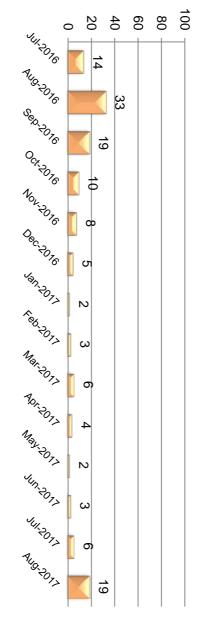

## Applications Received July 1, 2016 - August 30, 2017

## Total of 134 Registered Psychologist Applications Received