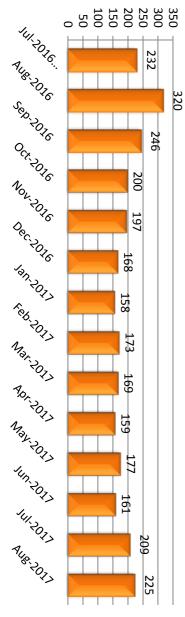

## Applications Received July 1, 2016 - August 30, 2017

# Total of 1111 Psychological Assistant Applications Received

## Total of 134 Registered Psychologist Applications Received

## Total of 1549 Licensed Psychologist Applications Received

### **Total of 2794 Applications Received**