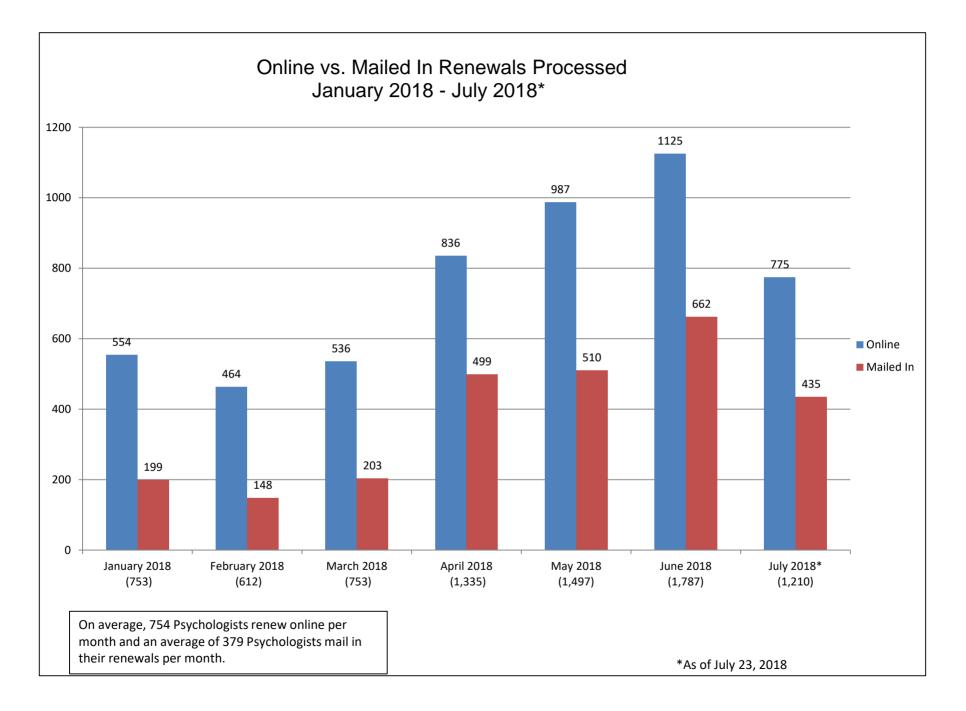

An average of 1,215 Psychologist renewal applications were processed per month, with an average of 966 renewing as Active and 177 renewing as Inactive. Approximately 754 Psychologists renew their license online per month and an average of 379 Psychologists mail their renewals in. The average audit pass rate from 2014 through June of 2016 is 86 percent, with an average fail rate of 14 percent.