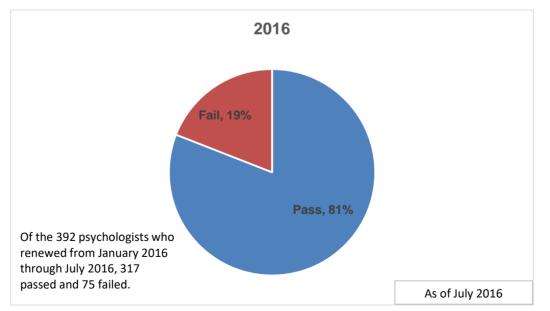

Staff has resumed audits for July through December of 2016. To date, the pass rate average is 81 percent for completed audits, January 2016 – July 2016. Among these audits, the fail rate average is 19 percent with the primary reason for not passing the CE audit being not having the required 36 hours of CE.