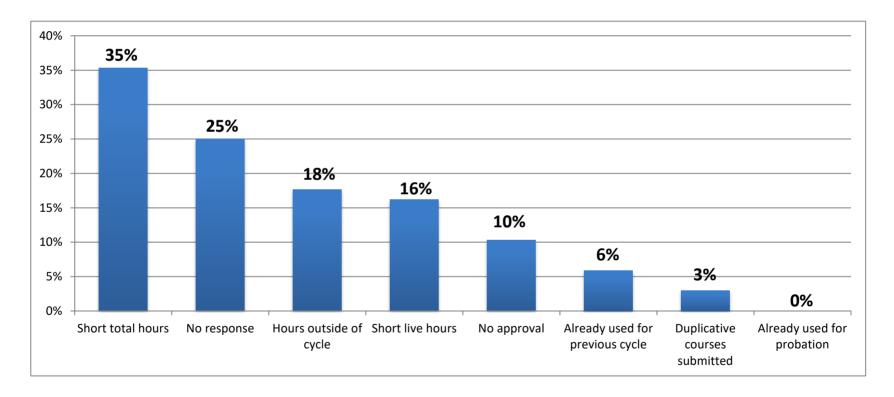

## **Reasons for Not Passing CE Audit**

#### January - December 2016

Staff has resumed audits for July through December of 2016. To date, the pass rate average is 81 percent for completed audits, January 2016 – July 2016. Among these audits, the fail rate average is 19 percent with the primary reason for not passing the CE audit being not having the required 36 hours of CE.