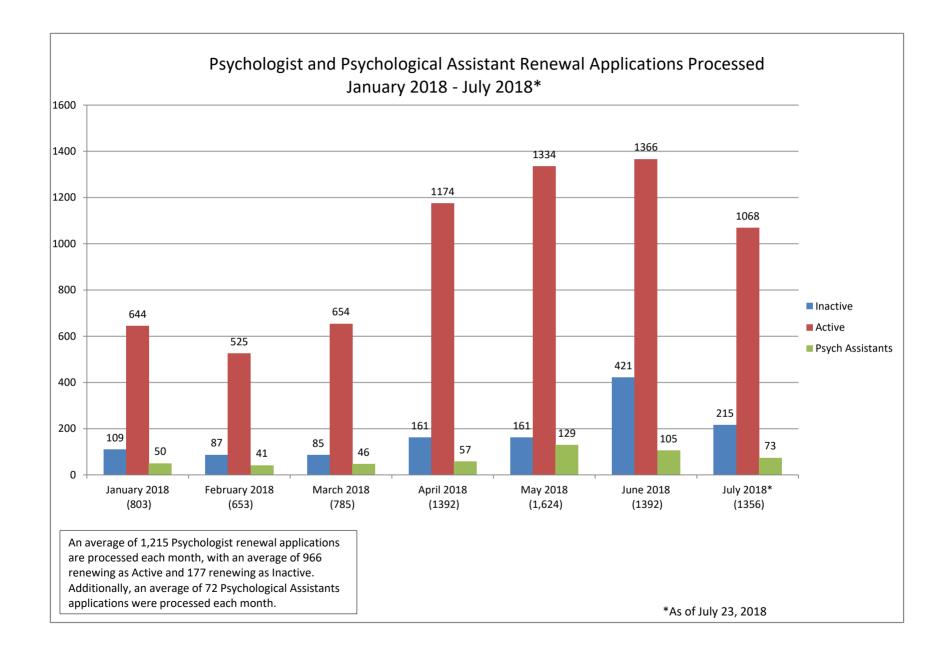

An average of 1,215 Psychologist renewal applications were processed per month, with an average of 966 renewing as Active and 177 renewing as Inactive. Approximately 754 Psychologists renew their license online per month and an average of 379 Psychologists mail their renewals in. The average audit pass rate from 2014 through June of 2016 is 86 percent, with an average fail rate of 14 percent.