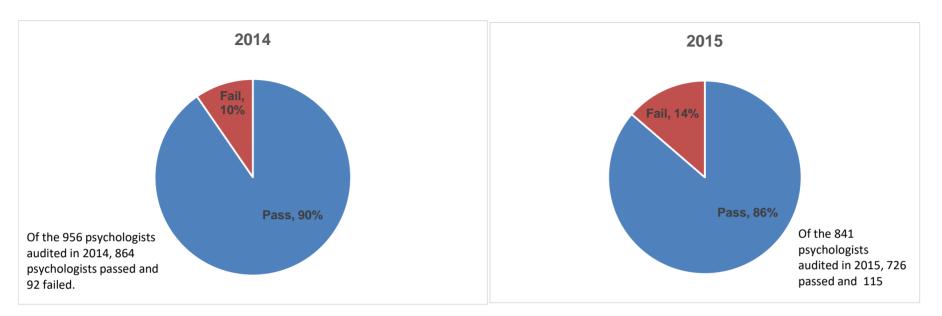

### Pass and Fail Rate 2014 - 2016

An average of 1,215 Psychologist renewal applications were processed per month, with an average of 966 renewing as Active and 177 renewing as Inactive. Approximately 754 Psychologists renew their license online per month and an average of 379 Psychologists mail their renewals in. The average audit pass rate from 2014 through June of 2016 is 86 percent, with an average fail rate of 14 percent.