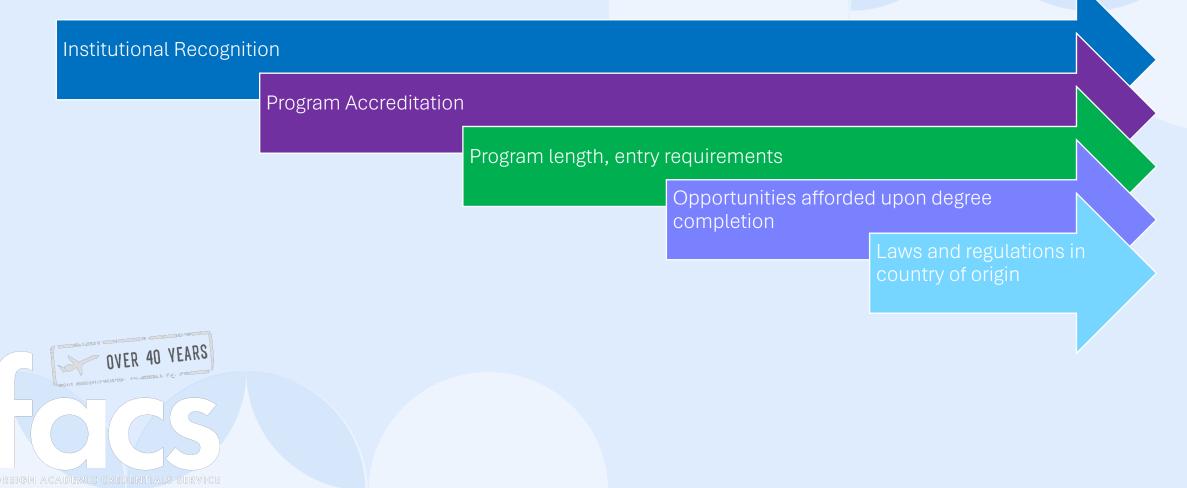

# The Model Used to Determine Equivalency

(California Business and Professions Code 2914)

Accreditation Verification

**Program Analysis** 

**Course Work** Evaluation

### **Documentation Basis for Review**

Transcripts and Degree Certificates

### Translations

**Program Descriptions and Accreditation Details** 

**Clinical/Practical Hours Summary** 

Handling Documents Sent Directly by Candidates

**Initial Review** 

Verification Requirements

Document Authentication Direct Institutional Verification

Process Relating to Psychology Doctoral Degrees