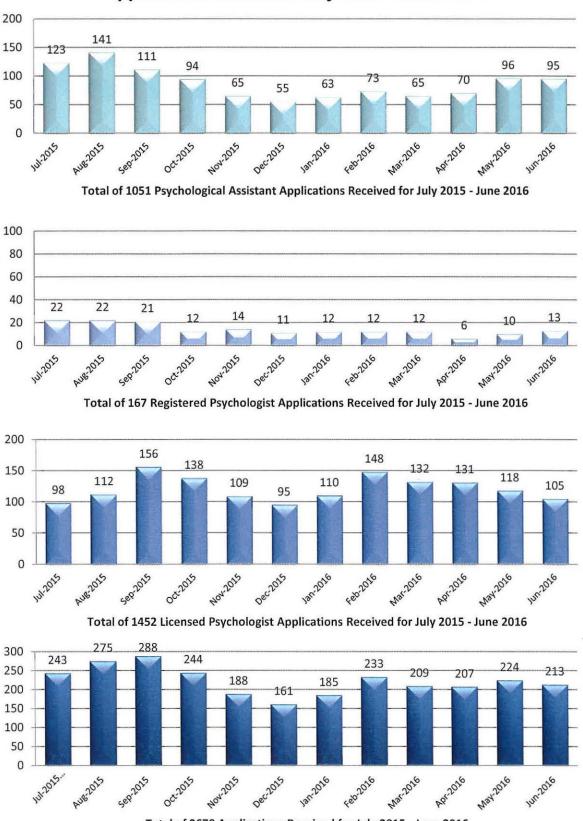

See attached Applications Received table for FY 2015/16.

# Attachment:

Table of Applications Received July 2015 – June 2016 Licensing Population Report as of 8/3/16 FY 2015/16 Examination Statistics

#### Action:

This item is for informational purposes. No action required.

Applications Received July 2015 - June 2016