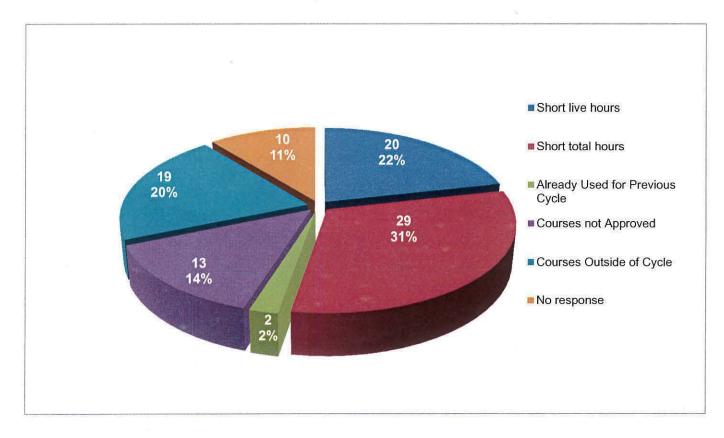

C: Reasons for Not Passing the CE Audit: January - October 2015

D: Citations Issued for CE Deficiencies

E. Psychologist and Psychological Assistant Renewal Applications Processed: January – July 2016

Approximately 10% (approximately 80 licensees) of renewing licensees are selected for inclusion in the audit each month.

### Reasons for Not Passing the CE Audit: January - October 2015

1