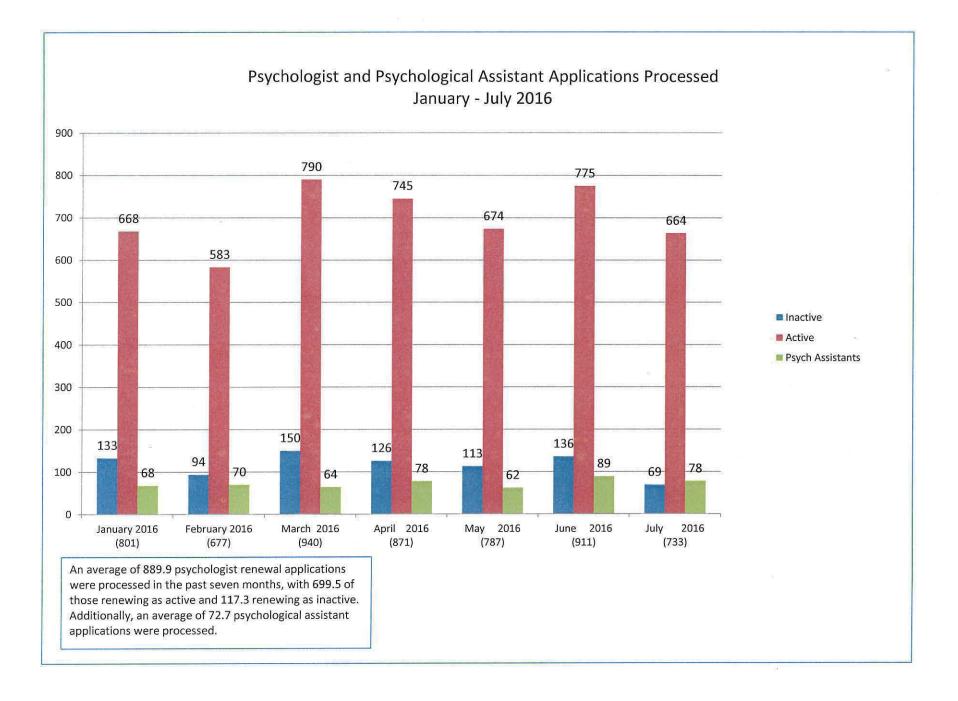

C: Reasons for Not Passing the CE Audit: January - October 2015

D: Citations Issued for CE Deficiencies

E. Psychologist and Psychological Assistant Renewal Applications Processed: January – July 2016

Approximately 10% (approximately 80 licensees) of renewing licensees are selected for inclusion in the audit each month.