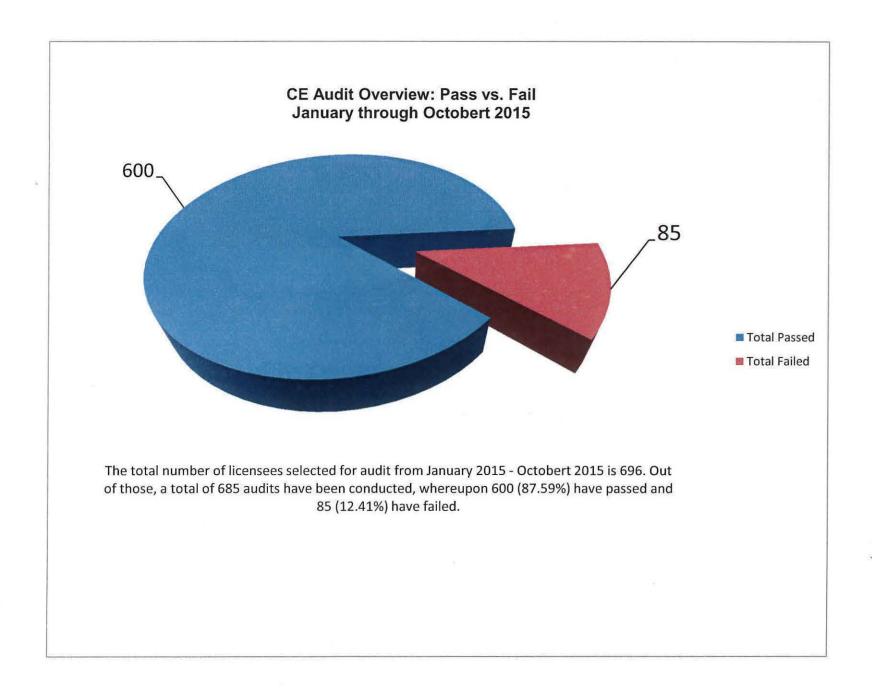

### CE Audit/Renewals for Psychologists and Psychological Assistants Statistics:

Please find attached the following statistics (as of August 3, 2016):

A: CE Audits for January – October 2015

B: CE Audit Overview: Pass vs. Fail

# Continuing Education Audits January - October 2015

| Month     | Total # of<br>Licensees<br>Selected<br>for Audit: | #<br>Passed: | %<br>Passed: | #<br>Pending: | %<br>Pending: | #<br>Failed:<br>(Referred<br>to Citation<br>& Fine<br>Program) | %<br>Failed: | Average<br>Processin<br>g Time<br>(Days):<br>(Initial Notices<br>to Compliance<br>Verification) | Date<br>Audit<br>Initiated: | Date Audit<br>Concluded: | Initiation<br>to<br>Conclusion<br>(Days): | #<br>Required a<br>2nd<br>Notificatio<br>n: | %<br>Required<br>2nd<br>Notificati<br>on: |
|-----------|---------------------------------------------------|--------------|--------------|---------------|---------------|----------------------------------------------------------------|--------------|-------------------------------------------------------------------------------------------------|-----------------------------|--------------------------|-------------------------------------------|---------------------------------------------|-------------------------------------------|
| January   | 63                                                | 52           | 82.54%       | 0             | 0.00%         | 11                                                             | 17.46%       | 48.8                                                                                            | 6/29/2015                   | 11/4/2015                | 128                                       | 12                                          | 19.05%                                    |
| February  | 61                                                | 54           | 88.52%       | 0             | 0.00%         | 7                                                              | 11.48%       | 50.9                                                                                            | 6/30/2015                   | 9/28/2015                | 90                                        | 12                                          | 19.67%                                    |
| March     | 70                                                | 60           | 85.71%       | 0             | 0.00%         | 10                                                             | 14.29%       | 31.4                                                                                            | 9/8/2015                    | 12/3/2015                | 86                                        | 9                                           | 12.86%                                    |
| April     | 67                                                | 61           | 91.04%       | 0             | 0.00%         | 6                                                              | 8.96%        | 25.7                                                                                            | 9/10/2015                   | 11/25/2015               | 76                                        | 3                                           | 4.48%                                     |
| May       | 71                                                | 64           | 90.14%       | 0             | 0.00%         | 7                                                              | 9.86%        | 31.9                                                                                            | 12/2/2015                   | 3/16/2016                | 105                                       | 8                                           | 11.27%                                    |
| June      | 68                                                | 56           | 82.35%       | 0             | 0.00%         | 12                                                             | 17.65%       | 35.0                                                                                            | 12/2/2015                   | 3/23/2016                | 112                                       | 11                                          | 16.18%                                    |
| July      | 67                                                | 56           | 83.58%       | 0             | 0.00%         | 0                                                              | 0.00%        | 65.0                                                                                            | 2/3/2016                    | 5/11/2016                | 98                                        | 3                                           | 4.48%                                     |
| August    | 81                                                | 69           | 85.19%       | 0             | 0.00%         | 12                                                             | 14.81%       | 67.9                                                                                            | 2/3/2016                    | 5/11/2016                | 98                                        | 5                                           | 6.17%                                     |
| September | 78                                                | 65           | 83.33%       | 1             | 1.28%         | 13                                                             | 16.67%       | 29.75                                                                                           | 5/25/2016                   |                          |                                           | 13                                          | 16.67%                                    |
| October   | 70                                                | 63           | 90.00%       | 0             | 0.00%         | 7                                                              | 10.00%       | 24.59                                                                                           | 5/26/2016                   | 7/26/2016                | 61                                        | 9                                           | 12.86%                                    |
|           | 696                                               | 600          | 86.21%       | 1             | 0.14%         | 85                                                             | 12.21%       |                                                                                                 |                             |                          |                                           |                                             |                                           |